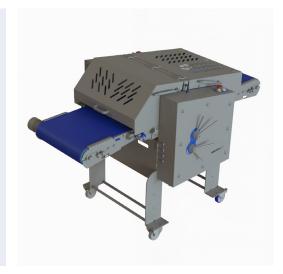

## BE-5801 | Beritech Dual Lane Salmon Skinner

Perfect Results from Tail to Head.

- Easy adjustable for Silver skin, Normal skin and Deep skin.
- Configurable infeed and outfeed options.

## The Ultimate Solution for Efficient Skinning.

The BE-5801 is designed to meet the specific requirements of salmon and trout skinning operations, integrating as standalone equipment or in existing processing lines.

## **Advanced Features**

- Easily adjustable skinning depths during operation for precision processing.
- Flexible integration as standalone equipment or in processing lines.
- Engineered for operator comfort with easy adjustments and a quick-release handle.
- Easily detachable parts allow for easy cleaning and sanitation.