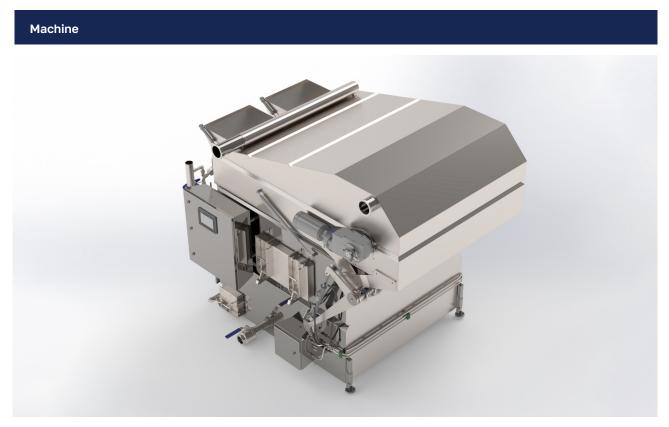

## BE 3116 | Continuous Cooker Double. Electric

- High capacity.
- Easily integrated in existing production lines.
- Includes an intelligent control system.
- Easy to clean, nothing to dismount before cleaning.
- Made of acid resistant steel.
- Few moving parts low maintenance cost.

## Continuous Cooker Double. Electric.

| Model                                                                         | BE 3116.44            | BE 3116.54            |
|-------------------------------------------------------------------------------|-----------------------|-----------------------|
| <b>Dimensions</b><br>LxWxH                                                    | 2550 x 1500 x 1720 mm | 2550 x 1900 x 1720 mm |
| Capacities Capacity stated is for Pandalus shell-on. Cooking time at 3.5 min. | 2 x 600 kg/h          | 2 x 900 kg/h          |
| Heating                                                                       | Electric              | Electric              |
| Power Consumption (Start-up)                                                  | 180 kW/240 A          | 270 kW/360 A          |
| Power Consumption (Running)                                                   | 127 kW/240 A          | 191 kW/360 A          |
| Pre-heating time                                                              | 53 min                | 47 min                |
| <b>Power</b> 3x440V, 60 c/s                                                   | 2.2 kW/13A            | 2.2 kW/13A            |
| Water Consumption<br>(depends on products)                                    | 1.5 m³/h              | 2.0 m³/h              |
| Weight Approx.                                                                | 1200 kg               | 1300 kg               |