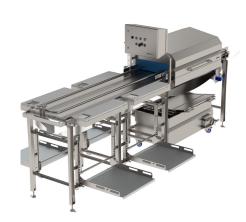

The Beritech BE-5201 model supports the integration of optional manual deheading stations, tailored for either two or four operators (models BE-5211 and BE-5221, respectively).

These stations are equipped with belly rinse pipes designed to thoroughly clean the abdominal cavity of the salmon, enhancing the overall quality and safety of the product.

## Machine

BE 5201 BE 5211 BE 5221

| Model                      | <b>BE-5201</b><br>0 Deheading Stations | <b>BE-5211</b><br>2 Deheading Stations | BE-5221<br>4 Deheading Stations      |
|----------------------------|----------------------------------------|----------------------------------------|--------------------------------------|
| <b>Dimensions</b><br>LxWxH | 2256 x 1807 mm                         | 3350 x 2175 mm                         | 4400 x 2175 mm                       |
| Capacity                   | 30 fish/min                            | 30 fish/min                            | 30 fish/min                          |
| Power Consumption          | 2.4 kW                                 | 2.4 kW                                 | 2.4 kW                               |
| Water Consumption          | 25 liters/min                          | 33 liters/min                          | 33 liters/min                        |
| Electricity                | 3 x 400V + N + PE /<br>3 x 220V + PE   | 3 x 400V + N + PE /<br>3 x 220V + PE   | 3 x 400V + N + PE /<br>3 x 220V + PE |
| Weight Approx.             | 515 kg                                 | 735 kg                                 | 925 kg                               |