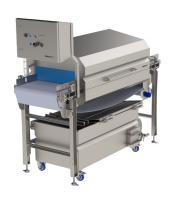

## BE-5200 | Deslimer Series

For Efficient Desliming of Salmonids.

- Reduced water consumption through recirculation.
- Hygienic open-frame design for easy cleaning.
- Specifically designed for salmonids.
- Available in three models, two of which feature deheading stations.

## Enhancing Food Safety with Advanced Solutions.

The Beritech BE-5200 Deslimer series is engineered to meet high hygienic standards, offering efficient removal of slime and bacteria from salmonids for a cleaner and safer product.

## Machine

BE 5201 BE 5211 BE 5221

| Model                      | <b>BE-5201</b><br>0 Deheading Stations | <b>BE-5211</b><br>2 Deheading Stations | BE-5221<br>4 Deheading Stations      |
|----------------------------|----------------------------------------|----------------------------------------|--------------------------------------|
| <b>Dimensions</b><br>LxWxH | 2256 x 1807 mm                         | 3350 x 2175 mm                         | 4400 x 2175 mm                       |
| Capacity                   | 30 fish/min                            | 30 fish/min                            | 30 fish/min                          |
| Power Consumption          | 2.4 kW                                 | 2.4 kW                                 | 2.4 kW                               |
| Water Consumption          | 25 liters/min                          | 33 liters/min                          | 33 liters/min                        |
| Electricity                | 3 x 400V + N + PE /<br>3 x 220V + PE   | 3 x 400V + N + PE /<br>3 x 220V + PE   | 3 x 400V + N + PE /<br>3 x 220V + PE |
| Weight Approx.             | 515 kg                                 | 735 kg                                 | 925 kg                               |