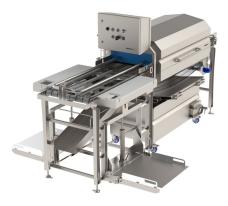

The Beritech BE-5201 model supports the integration of optional manual deheading stations, tailored for either two or four operators (models BE-5211 and BE-5221, respectively).

These stations are equipped with belly rinse pipes designed to thoroughly clean the abdominal cavity of the salmon, enhancing the overall quality and safety of the product.

## Machine

BE 5201 BE 5211 BE 5221

| Model                      | <b>BE-5201</b><br>0 Deheading Stations | <b>BE-5211</b><br>2 Deheading Stations | BE-5221<br>4 Deheading Stations      |
|----------------------------|----------------------------------------|----------------------------------------|--------------------------------------|
| <b>Dimensions</b><br>LxWxH | 2256 x 1807 mm                         | 3350 x 2175 mm                         | 4400 x 2175 mm                       |
| Capacity                   | 30 fish/min                            | 30 fish/min                            | 30 fish/min                          |
| Power Consumption          | 2.4 kW                                 | 2.4 kW                                 | 2.4 kW                               |
| Water Consumption          | 25 liters/min                          | 33 liters/min                          | 33 liters/min                        |
| Electricity                | 3 x 400V + N + PE /<br>3 x 220V + PE   | 3 x 400V + N + PE /<br>3 x 220V + PE   | 3 x 400V + N + PE /<br>3 x 220V + PE |
| Weight Approx.             | 515 kg                                 | 735 kg                                 | 925 kg                               |