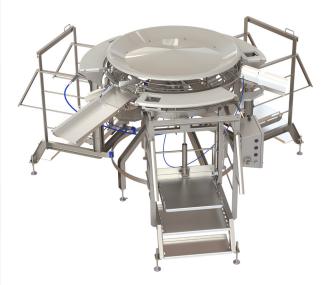

## BE-5301 | Round Deheading Table Highly Efficient Deheading.

- Streamlined workflow from deheading to filleting.
- Tailored for salmonids.
- 2 ergonomic workstations with hydraulic adjustment.
- Effortless fish handling: no lifting required.
- Configurable for left- or right-handed deheading.
- Hygienic open-frame design for easy cleaning.
- Water spray guns at every deheading station.
- Optional extra 3-4 deheading stations, with pace control for up to 30 fish/min.

## Next Generation of Highly Efficient Deheading.

The BE-5301 integration streamlines your production process by significantly reducing the need for manual fish handling and lifting. This enhancement optimizes workflow and enables a consistent operation pace, allowing for up to 30 fish to be processed per minute. Such efficiency not only boosts throughput but also enhances the overall quality and yield of the deheading process.

Designed for salmonid processing, the deheading table is robust, stable, and meets strict hygiene standards. It integrates easily into existing lines, offering adaptability for various capacity needs. With its ergonomic design, including height-adjustable platforms, the BE-5301 ensures a comfortable working environment that meets industry standards.