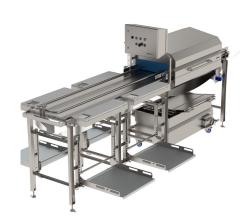

The Beritech BE-5201 model supports the integration of optional manual deheading stations, tailored for either two or four operators (models BE-5211 and BE-5221, respectively).

These stations are equipped with belly rinse pipes designed to thoroughly clean the abdominal cavity of the salmon, enhancing the overall quality and safety of the product.

## Machine

BE 5201 BE 5211 BE 5221

| Model                      | <b>BE-5201</b><br>0 Deheading Stations | <b>BE-5211</b><br>2 Deheading Stations | <b>BE-5221</b><br>4 Deheading Stations |
|----------------------------|----------------------------------------|----------------------------------------|----------------------------------------|
| <b>Dimensions</b><br>LxWxH | 2256 x 1807 mm                         | 3350 x 2175 mm                         | 4400 x 2175 mm                         |
| Capacity                   | 30 fish/min                            | 30 fish/min                            | 30 fish/min                            |
| Power Consumption          | 2.4 kW                                 | 2.4 kW                                 | 2.4 kW                                 |
| Water Consumption          | 25 liters/min                          | 33 liters/min                          | 33 liters/min                          |
| Electricity                | 3 x 400V + N + PE /<br>3 x 220V + PE   | 3 x 400V + N + PE /<br>3 x 220V + PE   | 3 x 400V + N + PE /<br>3 x 220V + PE   |
| Weight Approx.             | 515 kg                                 | 735 kg                                 | 925 kg                                 |