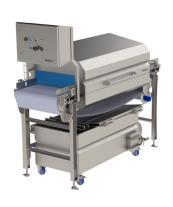

## BE-5200 | Deslimer Series

For Efficient Desliming of Salmonids.

- Reduced water consumption through recirculation.
- Hygienic open-frame design for easy cleaning.
- Specifically designed for salmonids.
- Available in three models, two of which feature deheading stations.

## Machine

BE 5201 BE 5211 BE 5221

| Model                      | <b>BE-5201</b><br>0 Deheading Stations | <b>BE-5211</b><br>2 Deheading Stations | <b>BE-5221</b><br>4 Deheading Stations |
|----------------------------|----------------------------------------|----------------------------------------|----------------------------------------|
| <b>Dimensions</b><br>LxWxH | 2256 x 1807 mm                         | 3350 x 2175 mm                         | 4400 x 2175 mm                         |
| Capacity                   | 30 fish/min                            | 30 fish/min                            | 30 fish/min                            |
| Power Consumption          | 2.4 kW                                 | 2.4 kW                                 | 2.4 kW                                 |
| Water Consumption          | 25 liters/min                          | 33 liters/min                          | 33 liters/min                          |
| Electricity                | 3 x 400V + N + PE /<br>3 x 220V + PE   | 3 x 400V + N + PE /<br>3 x 220V + PE   | 3 x 400V + N + PE /<br>3 x 220V + PE   |
| Weight Approx.             | 515 kg                                 | 735 kg                                 | 925 kg                                 |