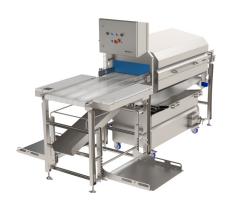

The Beritech BE-5201 model supports the integration of optional manual deheading stations, tailored for either two or four operators (models BE-5211 and BE-5221, respectively).

These stations are equipped with belly rinse pipes designed to thoroughly clean the abdominal cavity of the salmon, enhancing the overall quality and safety of the product.

## Machine

BE 5201 BE 5211 BE 5221

| Model                      | <b>BE-5201</b><br>0 Deheading Stations | <b>BE-5211</b><br>2 Deheading Stations | <b>BE-5221</b><br>4 Deheading Stations |
|----------------------------|----------------------------------------|----------------------------------------|----------------------------------------|
| <b>Dimensions</b><br>LxWxH | 2256 x 1807 mm                         | 3350 x 2175 mm                         | 4400 x 2175 mm                         |
| Capacity                   | 30 fish/min                            | 30 fish/min                            | 30 fish/min                            |
| Power Consumption          | 2.4 kW                                 | 2.4 kW                                 | 2.4 kW                                 |
| Water Consumption          | 25 liters/min                          | 33 liters/min                          | 33 liters/min                          |
| Electricity                | 3 x 400V + N + PE /<br>3 x 220V + PE   | 3 x 400V + N + PE /<br>3 x 220V + PE   | 3 x 400V + N + PE /<br>3 x 220V + PE   |
| Weight Approx.             | 515 kg                                 | 735 kg                                 | 925 kg                                 |