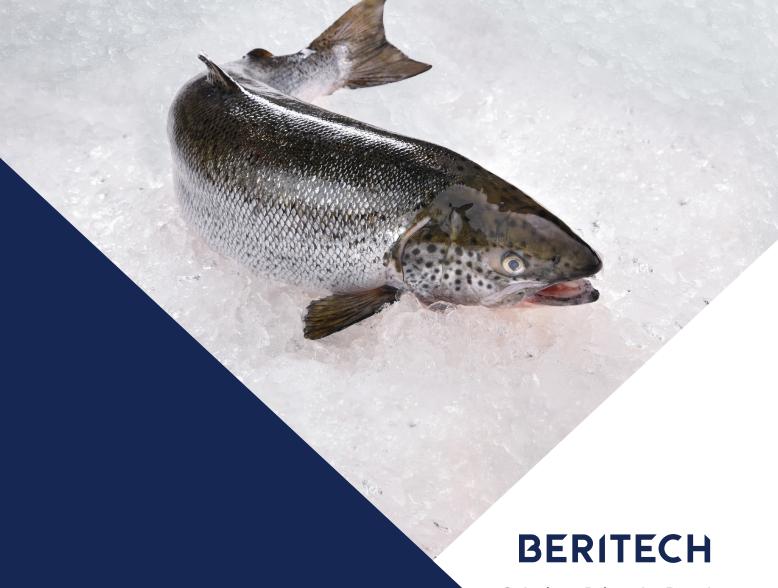

## Enhancing Food Safety with Advanced Solutions.

The Beritech BE-5200 Deslimer series is engineered to meet high hygienic standards, offering efficient removal of slime and bacteria from salmonids for a cleaner and safer product.

To complement its level of hygiene and efficiency, especially for salmon processors planning to recycle water in the desliming process, it is strongly recommended to pair the BE-5200 series with our dosing unit. This combination provides an optimal solution for desliming salmonids, ensuring the highest standards of efficiency and hygiene are maintained.