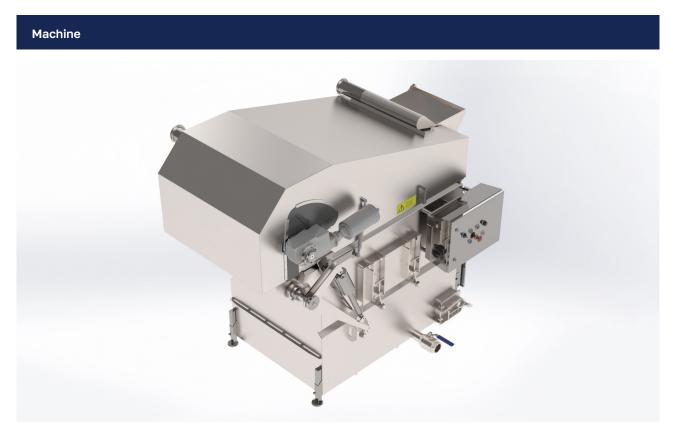

## Continuous Cooker Single. Electric

- High capacity.
- Easily integrated in existing production lines.
- Includes an intelligent control system.
- Easy to clean, nothing to dismount before cleaning.
- Made of acid resistant steel.
- Few moving parts low maintenance cost.

## Continuous Cooker Single. Electric.

| Model                                                                         | BE 3116.14            | BE 3116.24            |
|-------------------------------------------------------------------------------|-----------------------|-----------------------|
| <b>Dimensions</b><br>LxWxH                                                    | 2550 x 1500 x 1720 mm | 2550 x 1900 x 1720 mm |
| Capacities Capacity stated is for Pandalus shell-on. Cooking time at 3.5 min. | 1200 kg/h             | 1800 kg/h             |
| Heating                                                                       | Electric              | Electric              |
| Power Consumption (Start-up)                                                  | 180 kW/240 A          | 270 kW/360 A          |
| Power Consumption (Running)                                                   | 127 kW/240 A          | 189 kW/360 A          |
| Pre-heating time                                                              | 53 min                | 47 min                |
| <b>Power</b> 3x440V, 60 c/s                                                   | 2.2 kW/13A            | 2.2 kW/13A            |
| Water Consumption<br>(depends on products)                                    | 1.5 m³/h              | 2.0 m³/h              |
| Weight Approx.                                                                | 1200 kg               | 1300 kg               |